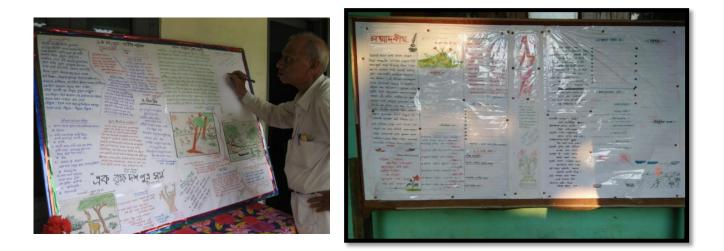

Pawan Kumar Rai, Father Truck Driver, migrated from Bihar and school drop out Class III, admitted in RSTC Tinsukia. He secured 1<sup>st</sup> Div. with 89.66 % and Letter in All Subjects. Khemi Baruah was rescued from the house owner where she work as a domestic helper and school drop out Class III, admitted in RSTC Torajan. She secured 1<sup>st</sup> Div. with 78.83 % and Letter in G.Science, S. Science, Geography Subjects. Wall Magazines at Residential Special Training Centres (RSTCs):

Wall Magazine at RSTC- Dimoria, Kamrup (M) and Bhawanipur & Bhaktardaba RSTCs inaugurated by Sri Aswini Kumar, IAS, Deputy Commissioner, Barpeta.