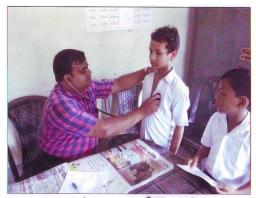

#### Health Check up programmes in RSTCs :

During the financial year 2016-2017, the health checks up programmes were conducted for learners of Special Training intervention. The health checks up programmes were conducted in convergence with the National Health Mission (NHM) and Public Health Centre (PHC). After the enrolment all RSTC learners had to undergo health check up and followed by periodical health check. The para-medical personnel are invited to the Special Training Centres for health check up of learners. During this programme not only the health check up of learners takes place also awareness on health and hygiene is imparted to all learners by the visiting team.

Medical Camp of RSTC Adhayapusi