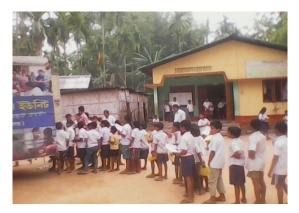

#### Health Check up programmes in RSTCs :

During the financial year 2016-2017, the health checks up programmes were conducted for learners of Special Training intervention. The health checks up programmes were conducted in convergence with the National Health Mission (NHM) and Public Health Centre (PHC). After the enrolment all RSTC learners had to undergo health check up and followed by periodical health check. The para-medical personnel are invited to the Special Training Centres for health check up of learners. During this programme not only the health check up of learners takes place also awareness on health and hygiene is imparted to all learners by the visiting team.