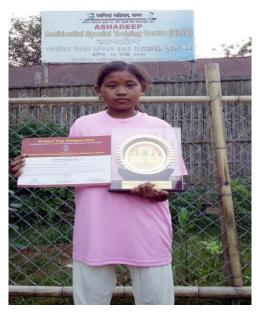

### RSTC learner represented the State of Assam in the National Yoga Olympiad-2016, New Delhi.

**Ms. Usha Rabha** a boarder of the **RSTC Girls, Dudhnoi**, Goalpara participated in the National Yoga Olympiad-2016 held at New Delhi on 21<sup>st</sup> June ,2016 after got selection in the State Level Competition at Kalakhetra on 10<sup>th</sup> June. The National Yoga Olympiad was organised by **NCERT** in collaboration with **MHRD** and **Ministry of AYUSH**. Sri Usha Rabha is a **school drop -out at Class III** and she lost her father in the early days.