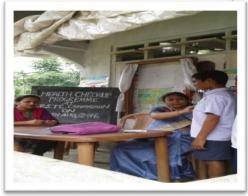

#### Health Check up programmes in RSTCs :

During the financial year 2016-2017, the health checks up programmes were conducted for learners of Special Training intervention. The health checks up programmes were conducted in convergence with the National Health Mission (NHM) and Public Health Centre (PHC). After the enrolment all RSTC learners had to undergo health check up and followed by periodical health check. The para-medical personnel are invited to the Special Training Centres for health check up of learners. During this programme not only the health check up of learners takes place also awareness on health and hygiene is imparted to all learners by the visiting team.